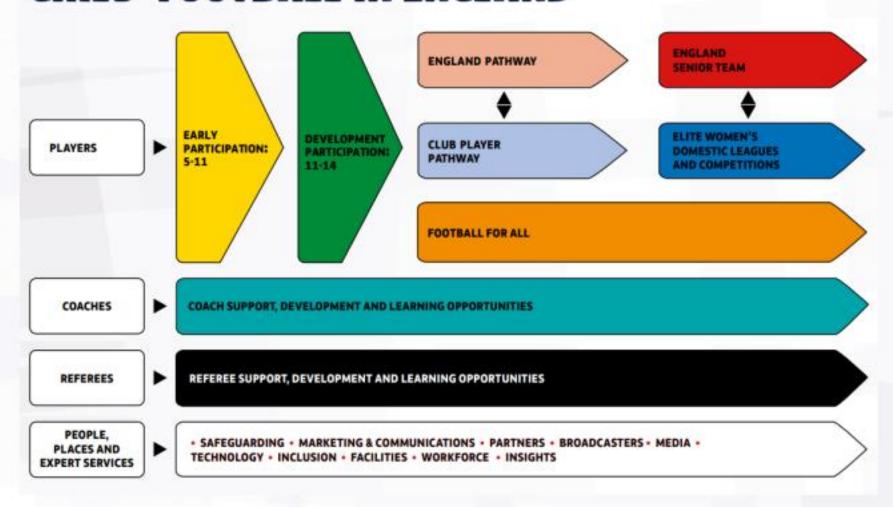

#### WOMEN'S GAME

WOMEN'S FRAMEWORK

### THE STRUCTURE OF WOMEN'S AND GIRLS' FOOTBALL IN ENGLAND